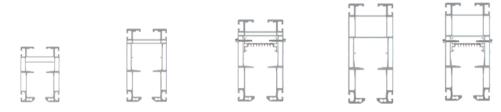

#### **ALUMINIUM PROFILES**

| Profile                 | 3/140 | 4/180 | 4/180R | 5/220 | 5/220R   |
|-------------------------|-------|-------|--------|-------|----------|
| Profile Height (MM)     | 140   | 180   | 180    | 220   | 220      |
| Profile Width (MM)      | 100   | 100   | 100    | 100   | 100      |
| Weight (KG/M)           | 7.6   | 9.4   | 10.2   | 10.8  | 11.6     |
| Internal Conductor Rail |       |       | ✓      |       | <b>√</b> |