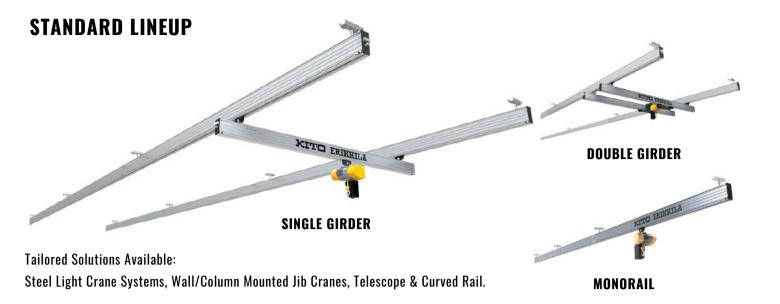

#### **FEATURES**

- > Lower self-weight in comparison with steel rails enables easy installation & lower operational effort.
- > The surface treatment of the profiles and high quality trolleys facilitates very smooth movement.
- No chance of falling paint particles as aluminium profiles do not require painting.
- > Complies with the European light crane standard EN16851.
- > An integrated solution of Aluminium Light Crane System and Electric Chain Hoist with Inverter from KITO offers the smoothest material handling experience.