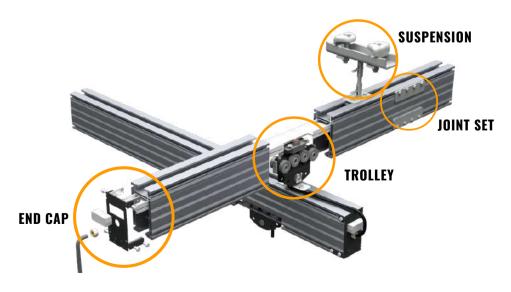

equire painting.
- > Complies with the European light crane standard EN16851.
- > An integrated solution of Aluminium Light Crane System and Electric Chain Hoist with Inverter from KITO offers the smoothest material handling experience.



**EQ WITH INVERTER** 



## **KIT** ERIKKILA



#### **ALUMINIUM PROFILES**



| Profile                 | 3/140 | 4/180 | 4/180R | 5/220 | 5/220R   |
|-------------------------|-------|-------|--------|-------|----------|
| Profile Height (MM)     | 140   | 180   | 180    | 220   | 220      |
| Profile Width (MM)      | 100   | 100   | 100    | 100   | 100      |
| Weight (KG/M)           | 7.6   | 9.4   | 10.2   | 10.8  | 11.6     |
| Internal Conductor Rail |       |       | ✓      |       | <b>√</b> |

### **ALUMINIUM PROFILE STANDARD ACCESSORIES**