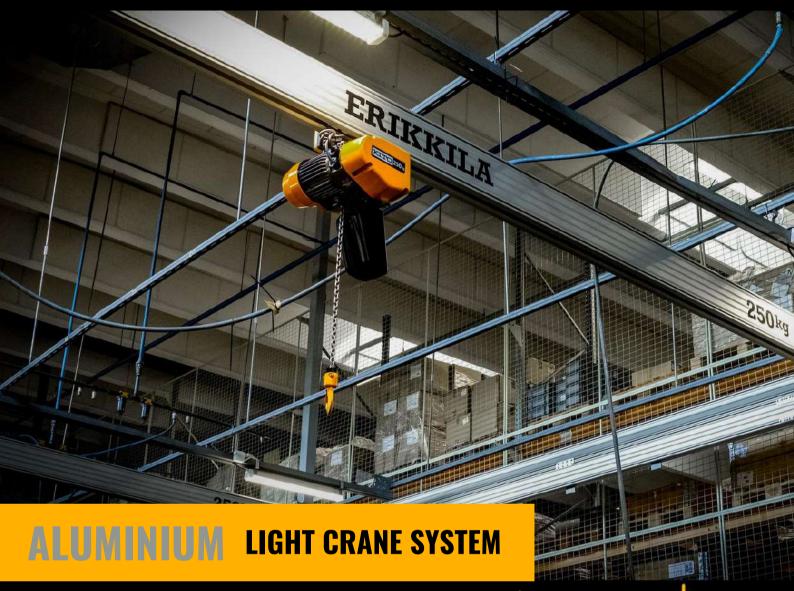

#### **FEATURES**

- > Lower self-weight in comparison with steel rails enables easy installation & lower operational effort.
- > The surface treatment of the profiles and high quality trolleys facilitates very smooth movement.
- No chance of falling paint particles as aluminium profiles do not require painting.
- > Complies with the European light crane standard EN16851.
- > An integrated solution of Aluminium Light Crane System and Electric Chain Hoist with Inverter from KITO offers the smoothest material handling experience.